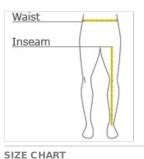

### **HOW TO MEASURE**

WAIST Measure waist at the height pants are normally worn, and keep tape comfortably loose.

#### INSEAM

Measure a similar style pant that fits well and is the desired length. Measure from the crotch seam to the hem.

|       | XS    | S     | М     | L     | XL    | 2XL   | 3XL   | 4XL   |
|-------|-------|-------|-------|-------|-------|-------|-------|-------|
| Waist | 26-28 | 29-31 | 32-34 | 35-37 | 38-40 | 41-43 | 44-47 | 48-51 |