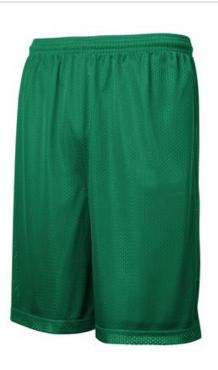

# Sport-Tek

Sport-Tek<sup>®</sup> PosiCharge<sup>™</sup> Classic Mesh Short ST510

A moisture-wicking short with the classic look of open hole mesh combined with PosiCharge technology for equally enduring color.

- 3.5-ounce, 100% Cationic polyester mesh
- Dyed-to-match tricot lining
- Double-layer construction with open, individually hemmed layers for easy decoration
- Elastic waistband
- Continuous loop drawcord
- 7-inch inseam