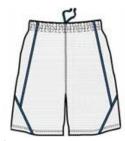

# Sport-Tek<sup>®</sup> Youth PosiCharge™ Mesh Reversible Spliced Short YT565

A roomy reversible, moisture-wicking short that does double duty with spliced piping details. PosiCharge technology offers superior bleed resistance.

- 3.2-ounce, 100% Cationic polyester mesh
- White mesh reverse with colored piping
- Double-layer construction with open, individually hemmed layers for easy decoration
- Elastic waistband
- No drawcord
- 9-inch inseam