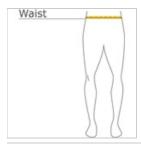

#### **HOW TO MEASURE**

### WAIST

Measure waist at the height pants are normally worn, and keep tape comfortably loose.

#### **SIZE CHART**

|       | XS    | S     | М     | L     | XL    |
|-------|-------|-------|-------|-------|-------|
| Size  | 4     | 6/8   | 10/12 | 14/16 | 18/20 |
| Waist | 24-26 | 26-28 | 28-30 | 30-32 | 32-34 |